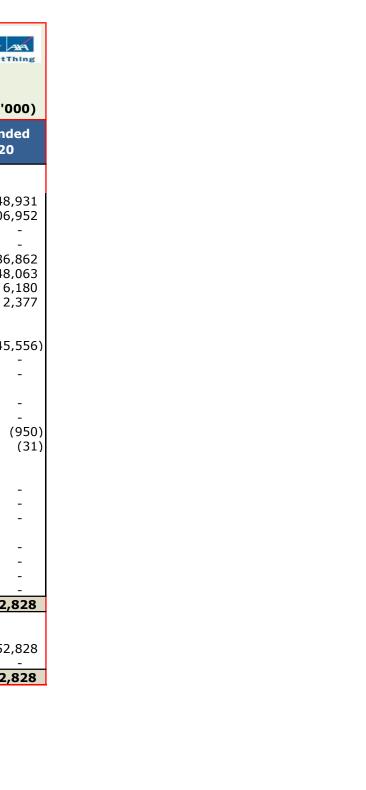

## L-7 - BENEFITS PAID [NET] SCHEDULE

(Rs.'000)

| Particulars                                                                                                                                                            | For the Period Ended<br>30th June, 2021                                 | For the Period Ended<br>30th June, 2020                                  |
|------------------------------------------------------------------------------------------------------------------------------------------------------------------------|-------------------------------------------------------------------------|--------------------------------------------------------------------------|
| Insurance Claims: (a) Claims by Death, (b) Claims by Maturity (c) Annuities/Pensions Payment, (d) Other benefits Surrenders - Survival - Rider - Health                | 12,42,950<br>88,282<br>-<br>-<br>3,78,651<br>3,55,172<br>26,452<br>(25) | 2,48,931<br>1,06,952<br>-<br>-<br>1,86,862<br>1,48,063<br>6,180<br>2,377 |
| (Amount Ceded in Reinsurance): (a) Claims by Death, (b) Claims by Maturity, (c) Annuities/Pensions Payment, (d) Other benefits Surrenders - Survival - Rider - Health  | (3,98,939)<br>-<br>-<br>-<br>-<br>(100)<br>(15)                         | (45,556)<br>-<br>-<br>-<br>-<br>(950)<br>(31)                            |
| Amount Accepted in Reinsurance: (a) Claims by Death, (b) Claims by Maturity, (c) Annuities/Pensions payment, (d) Other benefits Surrenders - Survival - Rider - Health | -<br>-<br>-<br>-<br>-<br>-                                              | -<br>-<br>-<br>-<br>-                                                    |
| Total                                                                                                                                                                  | 16,92,428                                                               | 6,52,828                                                                 |
| Benefits Paid to Claimants: In India Outside India                                                                                                                     | 16,92,428                                                               | 6,52,828                                                                 |
| Total Benefits Paid (Net)                                                                                                                                              | 16,92,428                                                               | 6,52,828                                                                 |